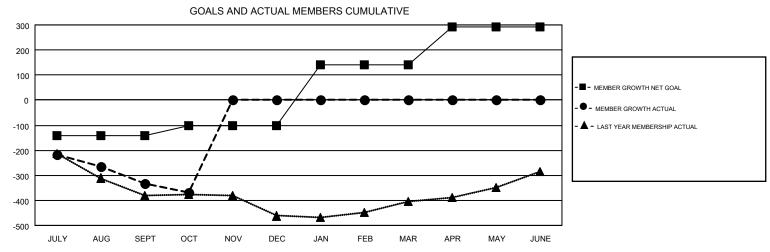

## GMT MONTHLY MEMBERSHIP PROGRESS REPORT

Multiple District A

Results as of: 10/31/2017

**LOCATION: ONTARIO** 

| GMT: CHRIS    | LEWIS         |             |               |                                |                           |                         | GMT CA 2                                   |  |
|---------------|---------------|-------------|---------------|--------------------------------|---------------------------|-------------------------|--------------------------------------------|--|
|               | Club          | os          |               | Members  RESULTS FOR 2017-2018 |                           |                         |                                            |  |
|               | RESULTS FOR   | R 2017-2018 |               |                                |                           |                         |                                            |  |
| QUARTER       | NEW CLUB GOAL | NEW CLUBS   | DROPPED CLUBS | QUARTER                        | MEMBER GROWTH NET<br>GOAL | MEMBER GROWTH<br>ACTUAL | DROPPED MEMBERS ACTUA (including transfers |  |
| JULY/AUG/SEPT | 1             | 0           | 1             | JULY/AUG/SEPT                  | -141                      | 192                     | 467                                        |  |
| OCT/NOV/DEC   | 1             | 0           | 3             | OCT/NOV/DEC                    | 40                        | 139                     | 161                                        |  |
| JAN/FEB/MAR   | 6             | 0           | 0             | JAN/FEB/MAR                    | 242                       | 0                       | 0                                          |  |
| APR/MAY/JUNE  | 4             | 0           | 0             | APR/MAY/JUNE                   | 150                       | 0                       | 0                                          |  |